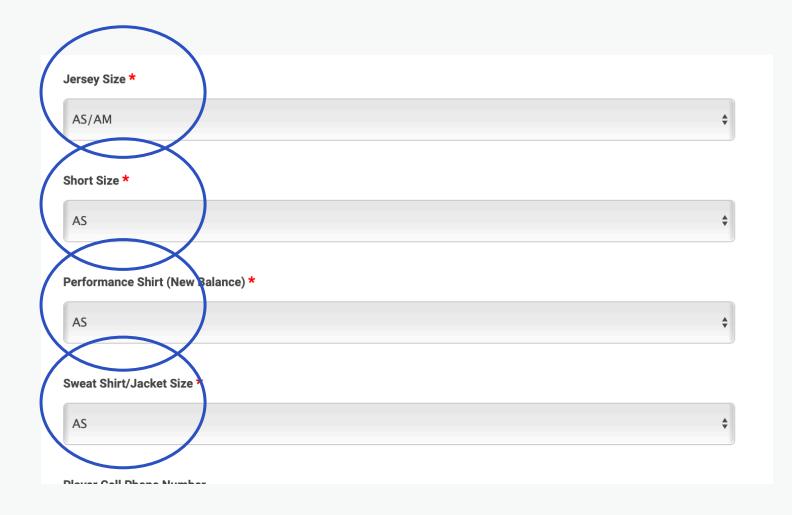

# Putting your son's sizes into your League Apps account

If your son has grown or you feel you put the wrong sizes down, please change the sizes now.

Uniforms sizing is final!!!! We recommend that everyone takes the time to double check your sizes.

Uniform Sizes and apparel sizes are due by October 28<sup>th</sup>.

Once uniforms are ordered, it is final. We highly recommend that you take the time to measure your son for the uniform.

If you have any questions or concerns, please email Nick Caruso @ <u>nick@team91lacrosse.com</u>