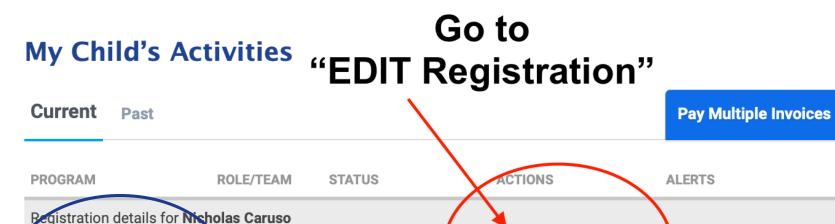

Edit Registration

Settings

No pending alerts or

nvites.

- Verify you are in the correct program. "Team 91 NJ South 2020-2021"
- Next go to "Edit registration settings"

Check your son's sizes that were inputted when you registered for the team.

If your son has grown or you feel you put the wrong sizes down, please change the sizes now.

Uniforms sizing is final!!!! We recommend that everyone takes the time to double check your sizes.

Uniform Sizes and apparel sizes are due by October 28<sup>th</sup>.