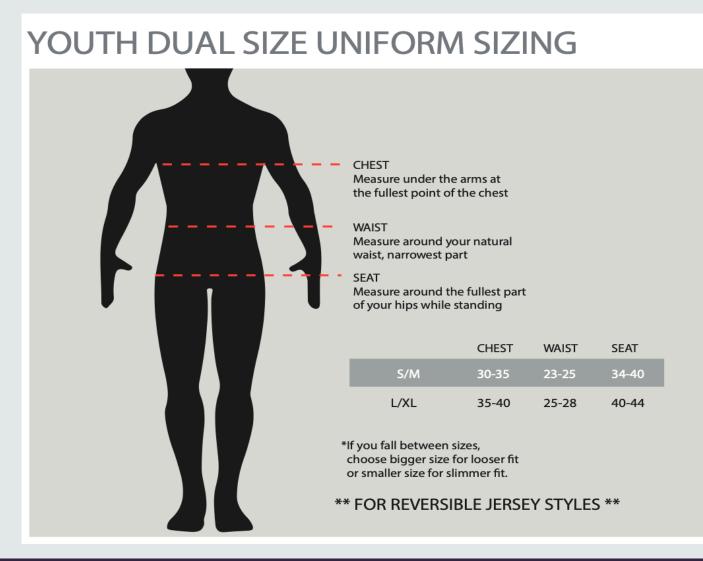

# Team 91 NJ – Youth

## **Reversible Jersey**

#### Measure

- Chest
  - Measure under the arms at the fullest point of the chest
- Waist
  - Measure around the natural waist, narrowest point
- Seat
  - Measure around the fullest part of your hips while standing