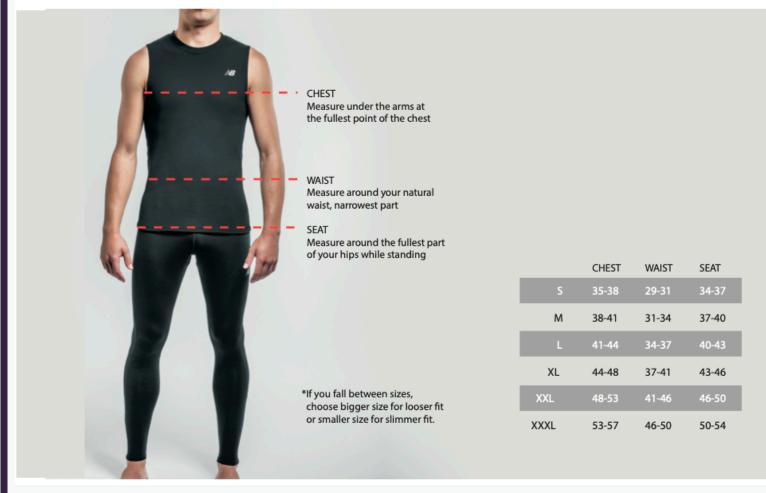

# Team 91 NJ – Men's

## **Reversible Jersey**

#### Measure

- Chest
  - Measure under the arms at the fullest point of the chest
- Waist
  - Measure around the natural waist, narrowest point
- Seat
  - Measure around the fullest part of your hips while standing

### MEN'S DUAL SIZE UNIFORM SIZING