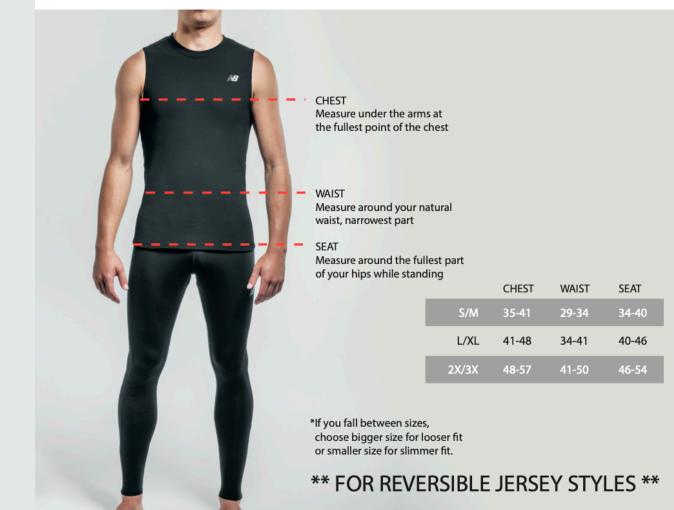

# Team 91 NJ – Men's

## **Reversible Jersey**

#### Measure

- Chest
  - Measure under the arms at the fullest point of the chest
- Waist
  - Measure around the natural waist, narrowest point
- Seat
  - Measure around the fullest part of your hips while standing