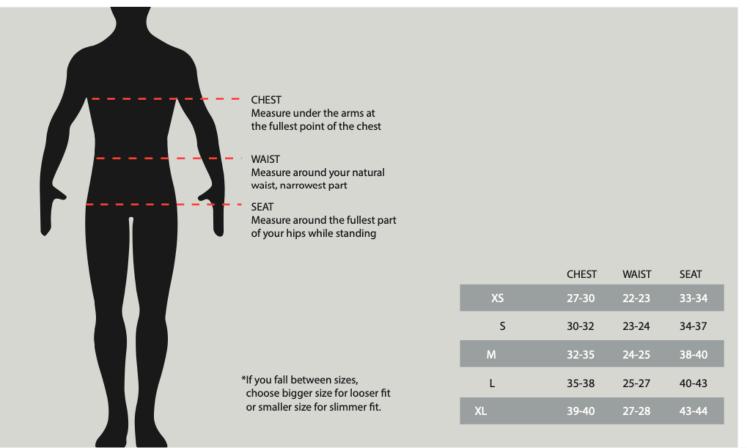

## Team 91 NJ – Men's

**Shorts, Shooting** 

## **Shirt and Jacket**

### Sizes Measure

- Chest
  - Measure under the arms at the fullest point of the chest
- Waist
  - Measure around the natural waist, narrowest point
- Seat
  - Measure around the fullest part of your hips while standing